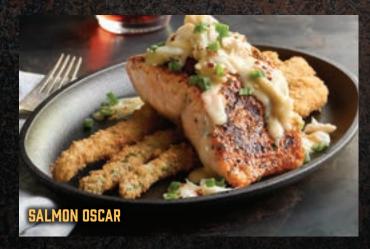

## **SEAFOOD**

**GRILLED OR FRIED SHRIMP** (450-550 cal) 24.99 SHRIMP DUO (460 cal) 24.99 Grilled and fried shrimp.

26.99

ATLANTIC SALMON\* (480 cal) Simply grilled to perfection.

SALMON OSCAR\* (820 cal) Lump crab meat, lemon butter, red pepper flakes,

green onions, capers, fried asparagus. PARMESAN CRUSTED FLOUNDER (1020 cal) 29.99

Lump crab meat, lemon butter, tomatoes, mushrooms, green onions, capers.