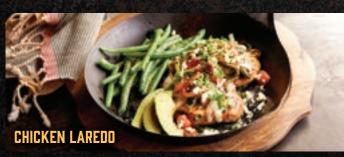

**GRILLED CHICKEN BREAST** (560 cal) 22.99 Marinated grilled chicken breast.

CHICKEN LAREDO (930 cal) 23.99 Jack cheese, avocado, grilled onions, tomatoes,

poblano peppers, green onions, cilantro, feta cheese.