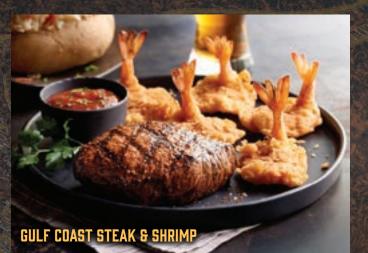

#### **GULF COAST STEAK & SHRIMP\***

Center-Cut Top Sirloin with grilled or fried shrimp. (770-890 cal) 8 oz. **32.99** 10 oz. **34.99** 

**CAJUN RIBEYE\*** (1260 cal) **40.9** Cajun spiced 12oz Ribeye, shrimp, crawfish, tomatoes, lemon butter, green onions.