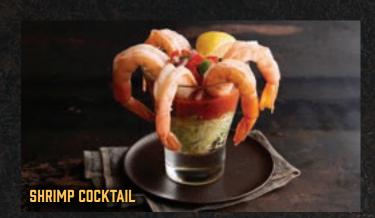

| FRIED ONIONS (740 cal) | 9.99 |  |
|------------------------|------|--|
| Rorder sauce           |      |  |

| SHRIMP COCKTAIL (240 cal)                   | 14.99 |
|---------------------------------------------|-------|
| Served cold, pico de gallo, cocktail sauce. |       |